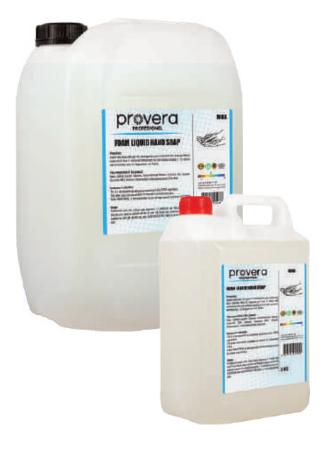

#### FOAM LIQUID HAND SOAP

#### **Properties:**

- It is economical with its abundant foam and saves water.
- Thanks to its soft formula, it cleans the skin without irritating it.
- It has a rich formulation that nourishes and protects the skin.
- It is suitable for skin pH.
- It is used with foam soap dispensers.

| Volume (L)  | 20 | 5 | 0,50 |
|-------------|----|---|------|
| Weight (kg) | 20 | 5 | 0,50 |
| Pcs-Box     | 1  | 4 | 12   |

Scents:

• Chasmire

White Soap