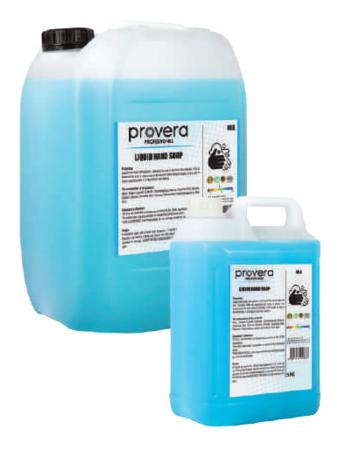

#### LIQUID HAND SOAP

#### **Properties:**

- Ideal for hand cleaning.
- Thanks to its soft formula, it cleans the skin without irritating it.

- It is suitable for skin pH.
- Used with liquid soap dispensers.

| Volume (L)  | 20 | 5 | 0,50 |
|-------------|----|---|------|
| Weight (kg) | 20 | 5 | 0,50 |
| Pcs-Box     | 1  | 4 | 12   |

Scents:

Chasmire

• White Soap