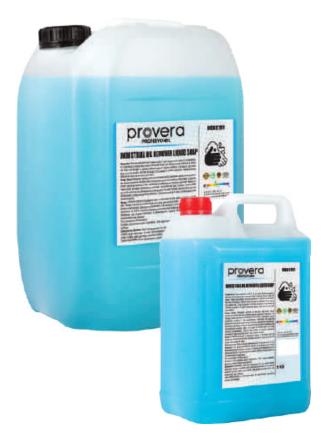

#### INDUSTRIAL OIL REMOVER LIQUID SOAP

#### **Properties:**

• It is a powerful product formulated for cleaning the heavy oil and dirt on the hands of the personnel working in the industry.

- •Its powerful formula saves time, water and product.
- •It is fragrant and economical.

| Volume (L)  | 20 | 5 |
|-------------|----|---|
| Weight (kg) | 20 | 5 |
| Pcs-Box     | 1  | 4 |

- Chasmire
- · White Soap