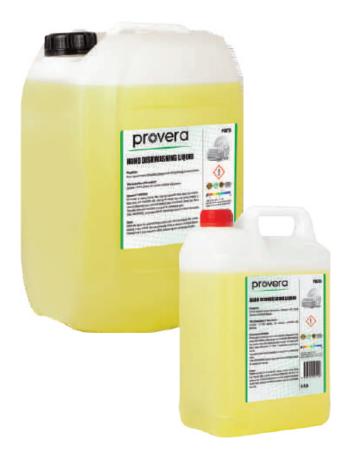

#### HAND DISHWASHING LIQUID

#### **Properties:**

- It shows the highest performance in a small amount of use.
- A perfect balance between efficient cleaning and economy includes.
- It is suitable for skin pH.
- It is Fragrant.

| Volume (L)  | 20 | 5 |
|-------------|----|---|
| Weight (kg) | 20 | 5 |
| Pcs-Box     | 1  | 4 |

Scents:

Lemon