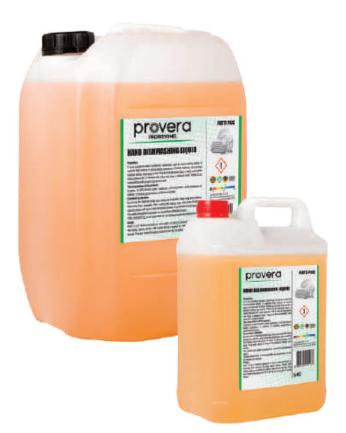

#### HAND DISHWASHING LIQUID

#### **Properties:**

- It is a foamy hand dishwashing detergent.
- It is a product with high active substance content, even a small amount of it can wash the dishes.

enough for cleaning.

- Protects hands and softness thanks to its enriched formula. gives.
- Suitable for skin pH
- It is Fragrant.

| Volume (L)  | 20 | 5 | 0,75 |
|-------------|----|---|------|
| Weight (kg) | 20 | 5 | 0,75 |
| Pcs-Box     | 1  | 4 | 12   |

#### Scents:

Lemon