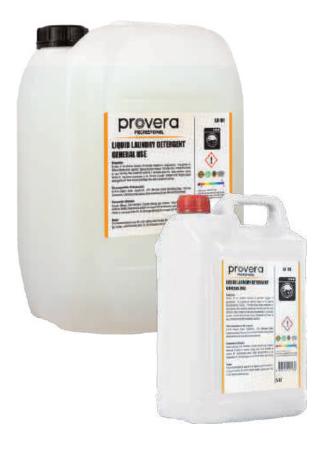

#### LIQUID LAUNDRY DETERGENT GENERAL USE

CETSA

#### **Properties:**

- All kinds of cotton, synthetic and cotton-synthetic blends It is used for washing textiles.
- It is a main washing detergent that does not contain bleach.
- It can also be used safely in colored laundry.
- It is not used for washing delicate textiles such as wool and silk.
- It is effective at any water temperature.
- Used with liquid system dosing pumps.

| Volume (L)  | 20 | 5 | 2,50 |
|-------------|----|---|------|
| Weight (kg) | 20 | 5 | 2,50 |
| Pcs-Box     | 1  | 4 | 4    |

Scents:

Floral